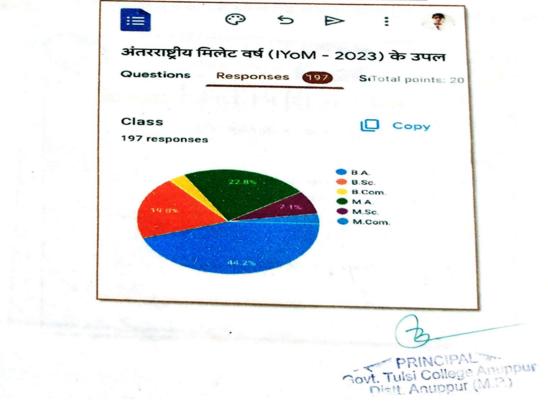

# ऑनलाइन प्रश्नोत्तरी प्रतियोगिता के रिस्पोंसेस

Affiliated to Awadhesh Pratap Singh University Rewa (MP)

Registered Under Section 2 (F) & 12 (B) of UGC Act

E-mail: hegtdcano@mp.gov.in

Azad

Amrit Mahotsav

अंतरराष्ट्रीय मिलेट वर्ष (IYoM - 2023) के उपलक्ष्य में, निबंध,कविता-लेखन व ऑनलाइन प्रश्नोत्तरी प्रतियोगिता का आयोजन

(दिनांक 24 मई- 05 जून 2023 )

Mission LiFE अंतर्गत , अंतरराष्ट्रीय मिलेट वर्ष (IYoM - 2023) के उपलक्ष्य पर भारत सरकार द्वारा मिलेट्स के स्वास्थ्य लाभ और जलवायु परिवर्तन से प्रभावित क्षेत्रों में बढ़ने के लिए उनकी उपयुक्तता के बारे में जागरूकता बढ़ाने के प्रयासों की दिशा में आयुक्त उच्च शिक्षा भोपाल के आदेशानुसार , Mission LiFE अंतर्गत निबंध व कविता-लेखन प्रतियोगिता का आयोजन सांस्कृतिक समिति द्वारा किया गया। साथ ही महाविद्यालय के अर्थशास्त्र विभाग द्वारा ऑनलाइन प्रश्नोत्तरी प्रतियोगिता का भी आयोजन किया गया। निबंध प्रतियोगिता में मनस्वी सोनी (B.Sc. Ist year) ने प्रथम, सरस्वती चौधरी M.Sc. II Sem. (Zoology) ने द्वितीय तथा खुशबू माली M.A. II Sem. (Economics) ने तृतीय स्थान प्राप्त किया। साथ ही विज्ञान कला एवं वाणिज्य संकाय के लगभग 195 से अधिक विद्यार्थियों ने ऑनलाइन प्रश्नोत्तरी प्रतियोगिता में प्रतिभागिता की।